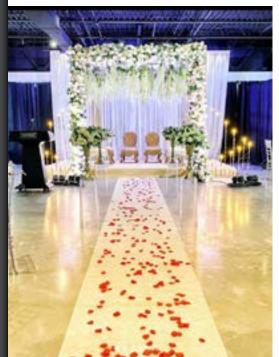

## \$1950 ROOM FEE WHICH INCLUDES:

- Urban Industrial Designed Space
- Clear Chavari Chairs w/ Black Cushion\*
- Circular Guest Tables w/ Black or Silver Linen\*
- 30ft Wide White Sheer Cloth Stage Backdrop Included
- 16ft x 8ft Stage
- Private Suite w/ Ensuite & 32" TV
- Private Coat Room w/ Coat check option
- Lobby Charging Station (Plug & USB)
- Custom Designed Stone Bar w/ Digital Menu
- Grass Wall & Media Wall w/ LED Lighting
- Live Art Gallery in Hallway
- Fully Accessible Washroom w/ baby change station
- 60" HD TV w/USB input in Lobby
- Podium & Easal Included
- Table or Buffet service available
- Glassware, Dishware & Cutlery,
  Cloth Napkins included with food pkg\*
- Free Ample Parking
- Onsite Catering In-house Kitchen Various Cuisines Available - See Food Menu