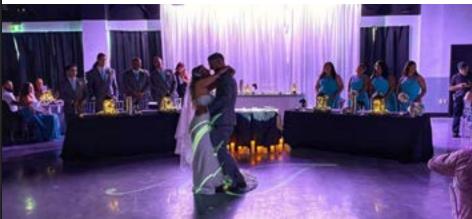

## \$1950 ROOM FEE WHICH INCLUDES:

- Urban Industrial Designed Space
- Clear Chavari Chairs w/ Black Cushion\*
- Circular Guest Tables w/ Black or Silver Linen\*
- 30ft Wide White Sheer Cloth Stage Backdrop Included
- 16ft x 8ft Stage
- Private Suite w/ Ensuite & 32" TV
- Private Coat Room w/ Coat check option
- Lobby Charging Station (Plug & USB)
- Custom Designed Stone Bar w/ Digital Menu
- Grass Wall & Media Wall w/ LED Lighting
- Live Art Gallery in Hallway
- Fully Accessible Washroom w/ baby change station
- 60" HD TV w/USB input in Lobby
- Podium & Easal Included
- Table or Buffet service available
- Glassware, Dishware & Cutlery,
  Cloth Napkins included with food pkg\*
- Free Ample Parking
- Onsite Catering In-house Kitchen Various Cuisines Available - See Food Menu