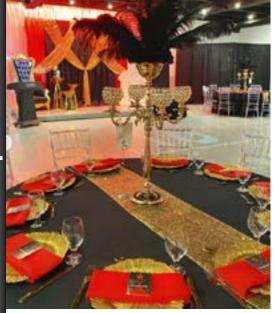

## \$1950 ROOM FEE WHICH INCLUDES:

- Urban Industrial Designed Space
- Clear Chavari Chairs w/ Black Cushion\*
- Circular Guest Tables w/ Black or Silver Linen\*
- 30ft Wide White Sheer Cloth Stage Backdrop Included
- 16ft x 8ft Stage
- Private Suite w/ Ensuite & 32" TV
- Private Coat Room w/ Coat check option
- Lobby Charging Station (Plug & USB)
- Custom Designed Stone Bar w/ Digital Menu
- Grass Wall & Media Wall w/ LED Lighting
- Live Art Gallery in Hallway
- Fully Accessible Washroom w/ baby change station
- 60" HD TV w/USB input in Lobby
- Podium & Easal Included
- Table or Buffet service available
- Glassware, Dishware & Cutlery,
  Cloth Napkins included with food pkg\*
- Free Ample Parking
- Onsite Catering In-house Kitchen Various Cuisines Available - See Food Menu