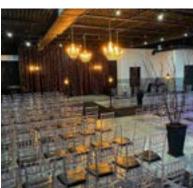

## \$1950 ROOM FEE WHICH INCLUDES:

- Urban Industrial Designed Space
- Clear Chavari Chairs w/ Black Cushion\*
- Circular Guest Tables w/ Black or Silver Linen\*
- 30ft Wide White Sheer Cloth Stage Backdrop Included
- 16ft x 8ft Stage
- Private Suite w/ Ensuite & 32" TV
- Private Coat Room w/ Coat check option
- Lobby Charging Station (Plug & USB)
- Custom Designed Stone Bar w/ Digital Menu
- Grass Wall & Media Wall w/ LED Lighting
- Live Art Gallery in Hallway
- Fully Accessible Washroom w/ baby change station
- 60" HD TV w/USB input in Lobby
- Podium & Easal Included
- Table or Buffet service available
- Glassware, Dishware & Cutlery,
  Cloth Napkins included with food pkg\*
- Free Ample Parking
- Onsite Catering In-house Kitchen Various Cuisines Available - See Food Menu